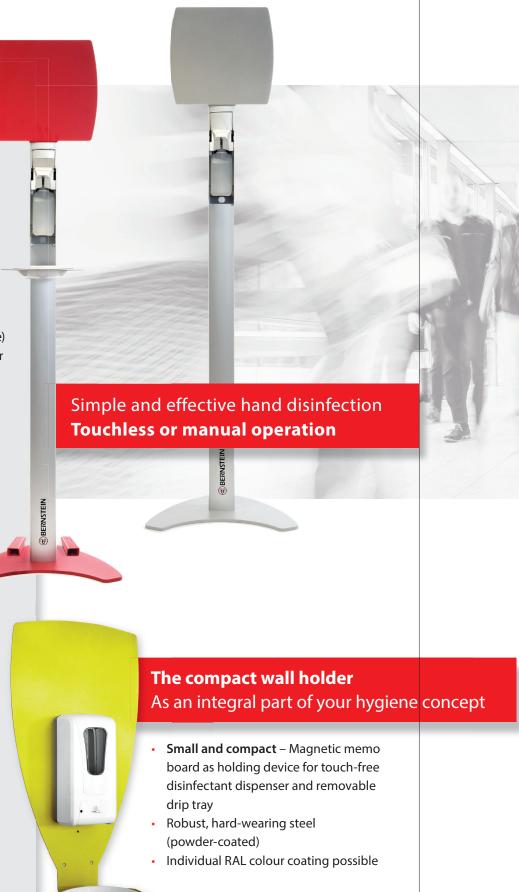

With BERNSTEIN hygiene solutions, you can optimise your personal hygiene concept economically and flexibly. Thanks to the free-standing mobile hygiene station, you can position your disinfectant dispenser so that it can be conveniently used by visitors, customers and employees. It provides the opportunity for effective hand hygiene almost anywhere. Especially where wall mounting is not possible.

Or is that exactly what you want? Fixed attachment to the wall is also possible – with our wall bracket as an fixed part of your hygiene concept.

Design-oriented as well as high-quality selected components make our hygiene station an absolutely elegant and at the same time durable combination variant that combines several features in one. Completely according to your wishes and requirements.

#### **DISINFECTANT DISPENSER**

selectable: manual arm lever dispenser or touchless with sensor

- **Capacity**: 1000 ml
- Lockable dispenser protects against unauthorised removal of the dispenser bottle, <u>for hand lever</u> <u>dispensers optional locking cover available</u>
- Placement of infos/notes for users/ customers: "Press me"/ "Do not touch"

### **OPTIONAL ACCESSORIES** FOR ALL VARIANTS

- Removable drip tray in pre-assembled adapter plate
- Removable castors for the stand offer ergonomic mobility
- **Fixing magnets** for the memoboard / paper dispenser (red, 10 pcs.)
- Locking cover for the hand dispenser to prevent theft (already included with the sensor dispenser)