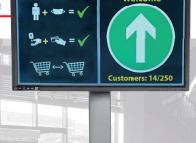

## The SMART customer count

... and - above all - the health of us all.

**Customised visualisation design** of the screen display

To protect those even better in the future, the smart hygiene column – as a combination of customer counting and disinfection column – ensures that only a predetermined number of people are present in certain rooms, and that they can disinfect their hands "in passing".

In many places, wholesalers and retailers measure the number of customers by the quantity of shopping trolleys/baskets. Here, BERNSTEIN offers a far more convenient and elegant variant of customer counting.

- Integrated light barriers detect exit and entry of each individual person (reflector-based)
- Current number of customers is visualised on the monitor

Permitted upper limit NOT reached — Passage permitted

Permitted upper limit reached
Passage prohibited

- Signal lamp lights up red
- Warning appears on the monitor

#### Monitor as digital information medium

- Reference to mask obligation, distance and disinfection rules
- Design individually and flexibly adaptable

We can implement your own personal hygiene solution specifically for your spatial conditions and according to your wishes – Please contact us.