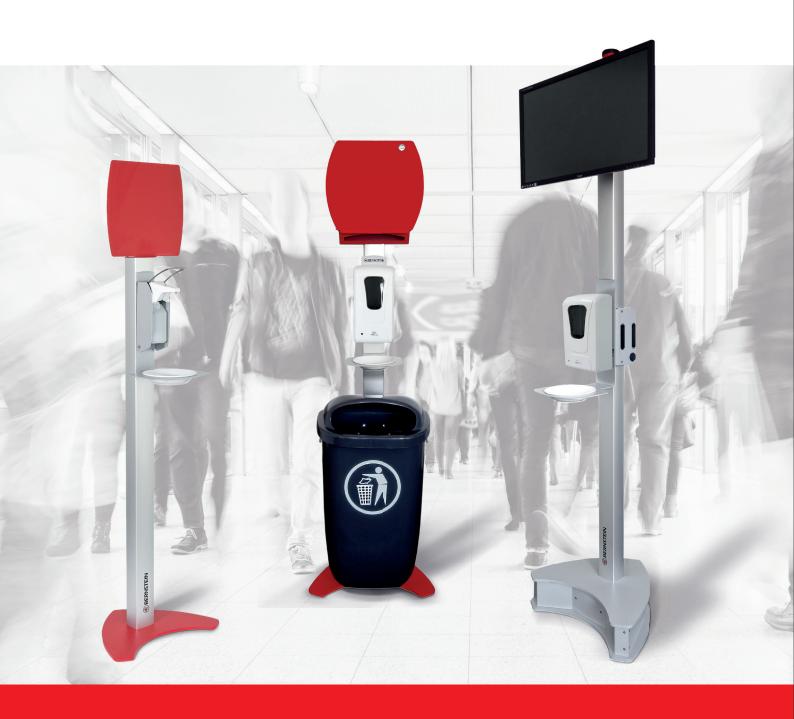

# BERNSTEIN hygiene columns One for all — All in one

Individual solutions for your personal hygiene concept

# One concept – Countless solutions

Universal. Individual. Special.

#### THE FLEXIBLE TOTAL PACKAGE

Proven industrial technology meets rational hygiene management. THE RESULT – Numerous individual application possibilities and extensive hygienic comfort for employees and customers in all areas. **BERNSTEIN hygiene technology offers everything in one.** 

### SIMPLY SMARTER CUSTOMER COUNTING

Choose your personal column variant from our universal design portfolio – from purist standard to complex total solution:

- The simple basic version of an elegant aluminium column with memo board and dispenser
- The barrier-free 2in1 version with two dispensers at different heights
- The multifunctional version equipped with a waste bin and paper towel dispenser
- The smart, free-standing customer count, simultaneously with disinfectant dispenser
   One column with numerous possibilities that puts the most diverse wishes into practice. A hygiene total package from BERNSTEIN.

... up to the SMART complete solution
Specially designed according to your wishes

**Touchless via motion sensor** or operate manually with the hand lever