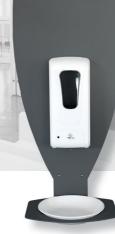

#### **DISINFECTANT DISPENSER**

selectable: manual arm lever dispenser or touchless with sensor

- **Capacity**: 1000 ml
- Lockable dispenser protects against unauthorised removal of the dispenser bottle, <u>for hand lever</u> <u>dispensers optional locking cover available</u>
- Placement of infos/notes for users/ customers: "Press me"/ "Do not touch"

### **OPTIONAL ACCESSORIES** FOR ALL VARIANTS

- Removable drip tray in pre-assembled adapter plate
- Removable castors for the stand offer ergonomic mobility
- **Fixing magnets** for the memoboard / paper dispenser (red, 10 pcs.)
- Locking cover for the hand dispenser to prevent theft (already included with the sensor dispenser)