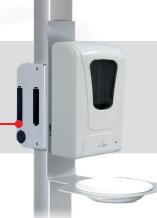

#### **DISINFECTANT DISPENSER**

selectable: manual arm lever dispenser or touchless with sensor

- **Capacity**: 1000 ml
- Lockable dispenser protects against unauthorised removal of the dispenser bottle, <u>for hand lever</u> <u>dispensers optional locking cover available</u>
- Placement of infos/notes for users/ customers: "Press me"/ "Do not touch"

### **OPTIONAL ACCESSORIES** FOR ALL VARIANTS

- Removable drip tray in pre-assembled adapter plate
- Removable castors for the stand offer ergonomic mobility
- **Fixing magnets** for the memoboard / paper dispenser (red, 10 pcs.)
- Locking cover for the hand dispenser to prevent theft (already included with the sensor dispenser)