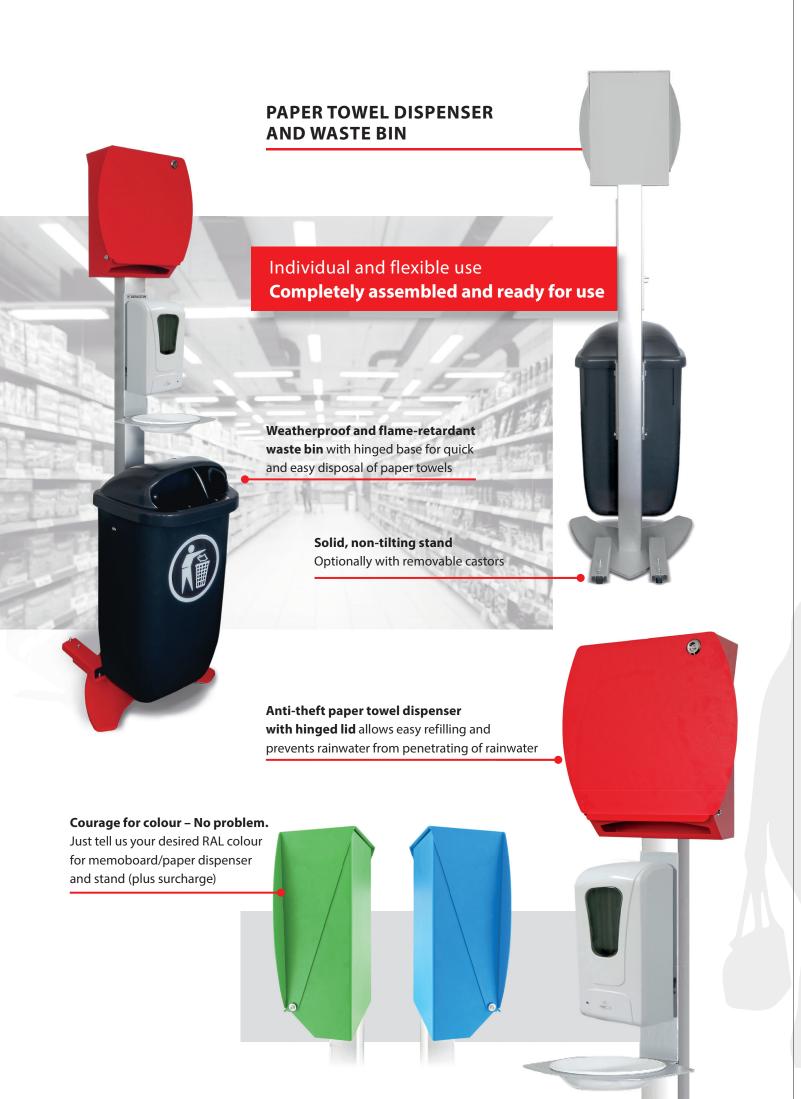

#### THE COMPLETE TOTAL PACKAGE

Your hygiene station comes to you fully assembled, including all desired components, and ready for use. Would you like parts of the column in your colour as well as the application of your logos? Gladly!

#### **PAPER TOWEL DISPENSER**

made of steel, powder-coated (white aluminium)

- Filling from the front, internal locking to prevent unauthorised removal
- Customised logo application and individual colour coating possible (RAL)
- Front can be used as memo board (magnetic)
- Dimensions (W×H×D):  $375 \times 386 \times 140$  [mm]

#### **WASTE BIN**

Flame retardant material (PE)

- Capacity: 501
- Lower part foldable, secured by a lock
- Lid can be opened, lockable
- Dimensions (W×H×D): 432 × 740 × 340 [mm]
- Throw-in dimensions: 300×106 [mm]

### **OPTIONAL ACCESSORIES** FOR ALL VARIANTS

- Removable drip tray in pre-assembled adapter plate
- Removable castors for the stand offer ergonomic mobility
- **Fixing magnets** for the memoboard / paper dispenser (red, 10 pcs.)
- Locking cover for the hand dispenser to prevent theft (already included with the sensor dispenser)