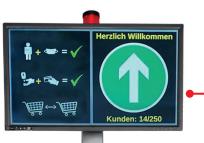

## The SMART customer count

... and - above all - the health of us all.

**Customised visualisation design** of the screen display

To protect those even better in the future, the smart hygiene column – as a combination of customer counting and disinfection column – ensures that only a predetermined number of people are present in certain rooms, and that they can disinfect their hands "in passing".

- Integrated light barriers detect exit and entry of each individual person (reflector-based)
- Current number of customers is visualised on the monitor

Permitted upper limit NOT reached — Passage permitted

Permitted upper limit reached
Passage prohibited

- Signal lamp lights up red
- Warning appears on the monitor

#### Monitor as digital information medium

- Reference to mask obligation, distance and disinfection rules
- Design individually and flexibly adaptable

We can implement your own personal hygiene solution specifically for your spatial conditions and according to your wishes – Please contact us.