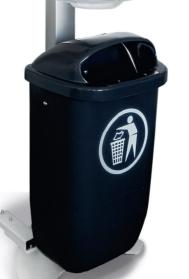

#### **WASTE BIN**

Flame retardant material (PE)

- Capacity: 501
- Lower part foldable, secured by a lock
- Lid can be opened, lockable
- Dimensions (W×H×D): 432 × 740 × 340 [mm]
- Throw-in dimensions: 300×106 [mm]